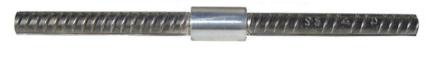

### Mfg by: Rebar Contruction Coupler 16mm to 40mm

Rebar
Contruction
Coupler

Provides Continuity of reinforcing bars.

Allows full ductile elongation for bars.

No staggering of splices bar required.

Practical alternative to lap splicing.