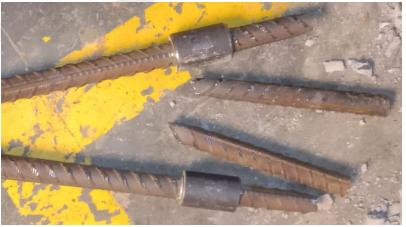

### Mfg by: Rebar Contruction Coupler 16mm to 40mm

Rebar
Contruction
Coupler

Provides Continuity of reinforcing bars.

Allows full ductile elongation for bars.

No staggering of splices bar required.

Practical alternative to lap splicing.

Solves bar congestions problems.

Shortens construction cycle time.

Shortens construction cycle time.

Significantly Reduces Over-All Project Cost By Avoiding Steel Over Lap.